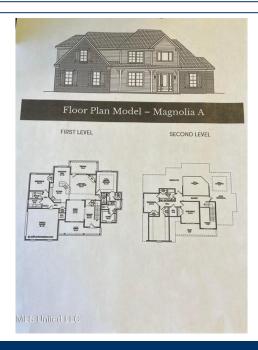

Beautiful new construction in Southbranch subdivision. The Magnolia plan features 5 bedrooms, 3 full bath and 1 half bath, formal dining, great room with gas fireplace, covered back patio.